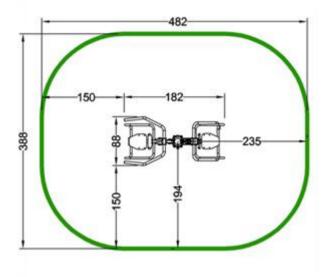

outdoor gym equipment for an effective general workout. SITTING PRESS : acts mainly on the upper muscles. Improves the development of the muscles of the chest, shoulder girdle and upper limbs. How to use: take a seat on the saddle. Lean back and grab both bars with your hands. Push the bars away from you and return to the starting position. UPPER LIFTING : Strengthening of the upper muscles, especially the back and arms. How to use: Sit firmly (front or back to the device) and grasp the handle. Pull the handles towards your body and return to nearly straight elbows. Difficulty of exercise: easy

Dimensions: L 182 x D 88 x H 178cm Security area: 17 sq m



## Gruppo Dimensione Comunità srl

Via Ca' Bertoncina, 47, 24068 Seriate BG *Tel* 035 4522422 info@dimensionecomunita.it

## Allegati: