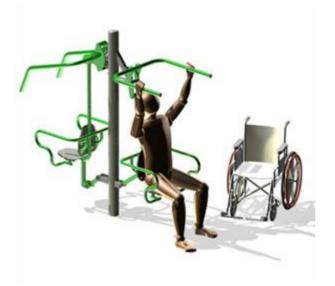

## Description:

Inclusive combination tool, outdoor gym equipment for an effective general workout. SITTING PRESS : acts mainly on the upper muscles. Improves the development of the muscles of the chest, shoulder girdle and upper limbs. How to use: take a seat on the saddle. Lean back and grab both bars with your hands. Push the bars away from you and return to the starting position. UPPER LIFTING : Strengthening of the upper muscles, especially the back and arms. How to use: Sit firmly (front or back to the device) and grasp the handle. Pull the handles towards your body and return to nearly straight elbows. Difficulty of exercise: easy

Dimensions: L 182 x D 88 x H 178cm Security area: 17 sq m