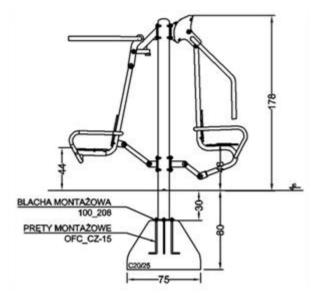

tdoor gym equipment for an effective general workout. SITTING PRESS : acts mainly on the upper muscles. Improves the development of the muscles of the chest, shoulder girdle and upper limbs. How to use: take a seat on the saddle. Lean back and grab both bars with your hands. Push the bars away from you and return to the starting position. UPPER LIFTING : Strengthening of the upper muscles, especially the back and arms. How to use: Sit firmly (front or back to the device) and grasp the handle. Pull the handles towards your body and return to nearly straight elbows. Difficulty of exercise: easy

Dimensions: L 182 x D 88 x H 178cm Security area: 17 sq m



## Gruppo Dimensione Comunità srl

Via Ca' Bertoncina, 47, 24068 Seriate BG *Tel* 035 4522422 info@dimensionecomunita.it

## Allegati: