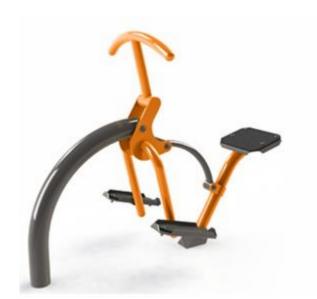

## Description:

Rider station, made of painted steel. develops both lower and upper muscles. It improves the functioning of the circulatory and respiratory systems and motor coordination.

How to use: Sit on the seat, put your feet on the steps, grab the bar with your hands. Pull the bar towards you as you straighten your legs.

Exercise difficulty: medium-difficult

Tool suitable for people over 1.4 meters. Maximum

load 120 kg.

Dimensions: L 135 x P 62 x H 135 cm

Security area: 14 sqm

Page 1/1