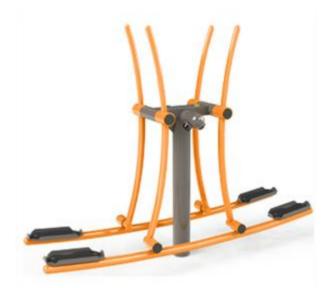

## Description:

Double skier station, made of painted steel. develops both lower and upper muscles. It improves the functioning of the circulatory and respiratory systems and motor coordination.

How to use: Step on the pedals and grab the sticks in front of you. Move your legs back and forth as you pull while pushing the bars alternately with your hands.

Exercise Difficulty: Easy

Tool suitable for people over 1.4 meters. Maximum load 120 kg.

Dimensions: L 190 x P 54 x H 165 cm