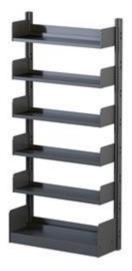

#### Description:

Unilateral bookcase in painted steel, made with uprights with two omega profiles (15/10 thickness) electrically welded together. The shelves, assembled by interlocking, are positioned on the edges of the sides. Available as a complete or modular element, free-standing or fixed to the wall. The shelves can be inclined to display magazines and can be supplied with or without a rear splashback. Available in different colors.

#### Dimension:

- H 220 cm (5 movable shelves + base + 2 crosspieces) x W 100/80 cm x D 40 cm

- Shelf: D 25 cm

### Also available in heights:

- H 260 cm (6 movable shelves + base + 3 crossbars)
- H 300 cm (7 movable shelves + base + 3 crossbars)