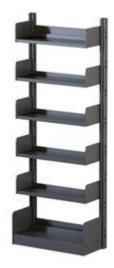

#### Description:

Unilateral bookcase in painted steel, made with uprights with two omega profiles (15/10 thickness) electrically welded together. The shelves, assembled by interlocking, are positioned on the edges of the sides. Available as a complete or modular element, free-standing or fixed to the wall. The shelves can be inclined to display magazines and can be supplied with or without a rear splashback. Available in different colors.

#### Dimension:

- H 220 cm (5 movable shelves + base + 2 crosspieces) x W 100/80 cm x D 40 cm

- Shelf: D 25 cm

### Also available in heights:

- H 260 cm (6 movable shelves + base + 3 crossbars)
- H 300 cm (7 movable shelves + base + 3 crossbars)