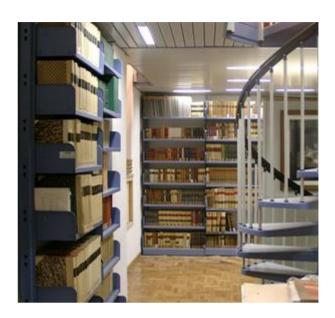

#### Description:

Unilateral bookcase in painted steel, made with uprights with two omega profiles (15/10 thickness) electrically welded together. The shelves, assembled by interlocking, are positioned on the edges of the sides. Available as a complete or modular element, free-standing or fixed to the wall. The shelves can be inclined to display magazines and can be supplied with or without a rear splashback. Available in different colors.