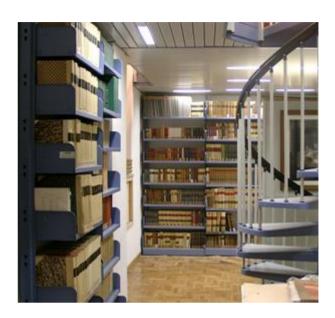

## Description:

Unilateral bookcase in painted steel, made with uprights with two omega profiles (15/10 thickness) electrically welded together. The shelves, assembled by interlocking, are positioned on the edges of the sides. Available as a complete or modular element, free-standing or fixed to the wall. The shelves can be inclined to display magazines and can be supplied with or without a rear splashback. Available in different colors.

#### Notes:

The colors in the images are to be considered purely indicative.

> 1/2 Page