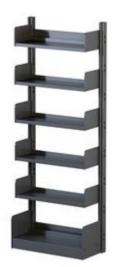

## Description:

Unilateral bookcase in painted steel, made with uprights with two omega profiles (15/10 thickness) electrically welded together. The shelves, assembled by interlocking, are positioned on the edges of the sides. Available as a complete or modular element, free-standing or fixed to the wall. The shelves can be inclined to display magazines and can be supplied with or without a rear splashback. Available in different colors.

## Dimension:

- H 220 cm (5 movable shelves + base + 2 crosspieces) x W 100/80 cm x D 47 cm

- Shelf: D 33 cm

# Also available in heights:

- H 260 cm (6 movable shelves + base + 3 crossbars)
- H 300 cm (7 movable shelves + base + 3 crossbars)