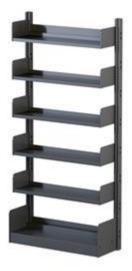

## Description:

Unilateral bookcase in painted steel, made with uprights with two omega profiles (15/10 thickness) electrically welded together. The shelves, assembled by interlocking, are positioned on the edges of the sides. Available as a complete or modular element, free-standing or fixed to the wall. The shelves can be inclined to display magazines and can be supplied with or without a rear splashback. Available in different colors.

## Dimension:

- H 220 cm (5 movable shelves + base + 2 crosspieces) x W 100/80 cm x D 47 cm

- Shelf: D 33 cm

# Also available in heights:

- H 260 cm (6 movable shelves + base + 3 crossbars)
- H 300 cm (7 movable shelves + base + 3 crossbars)