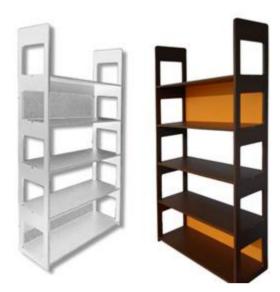

#### Description:

Modular bookcase, which takes shape and puts itself at the service of your space with a few simple pieces. The plywood structure is available in various colours, both in the completely lacquered version and in white laminate, with 2 backs to guarantee the stability of the structure. Standard dimensions:  $94L \times 36D \times 206H$ 

#### Available sizes:

94L x 36P x 160H; 94L x 36P x 120H

94L x 36P x 120H with inclined planes

Page 1/2