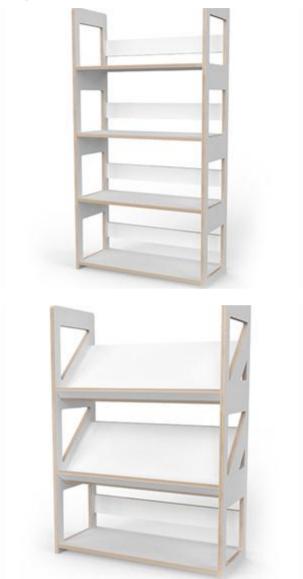

#### Description:

Modular bookcase, which takes shape and puts itself at the service of your space with a few simple pieces. The plywood structure is available in various colours, both in the completely lacquered version and in white laminate, with 2 backs to guarantee the stability of the structure. Standard dimensions:  $94L \times 36D \times 206H$ 

#### Available sizes:

94L x 36P x 160H; 94L x 36P x 120H

94L x 36P x 120H with inclined planes

Page 1/2