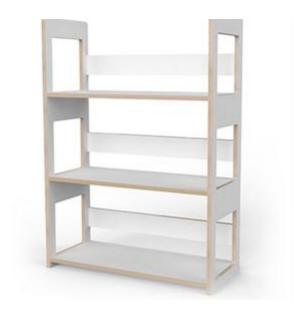

#### Description:

Modular bookcase, which takes shape and puts itself at the service of your space with a few simple pieces. The plywood structure is available in various colours, both in the completely lacquered version and in white laminate, with 2 backs to guarantee the stability of the structure. Standard dimensions:  $94L \times 36D \times 206H$ 

#### Available sizes:

94L x 36P x 160H; 94L x 36P x 120H

94L x 36P x 120H with inclined planes

Page 1/2