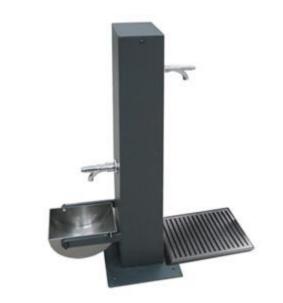

## Description:

Fountain with stem equipped with double push-button chromed tap, in steel section section. mm. 150x150. On one side a water drain grate made of galvanized steel sheet shaped with laser technology, on the other a tilting steel bowl.

\_\_\_\_\_

Hot dip galvanizing according to UNI EN ISO 1461 standards and oven painting with non-toxic polyester powders.

RAL coloring at customer's discretion.

Dimensions: cm 78x30x100 h. Anchoring: wire to the ground.