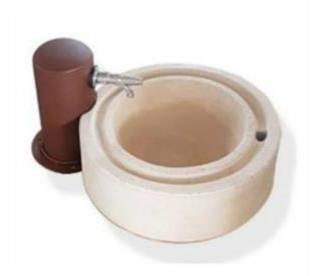

## Description:

Drinking fountain for dogs, made up of a stem, equipped with a chromed push-button tap, in steel section Ø150 mm and a tank in reinforced concrete vibrated and treated with anti-degradation  $\emptyset$  50 cm. The stem is made of hot galvanized steel according to UNI EN ISO 1461 standards and oven painted with non-toxic polyester powders. RAL coloring at customer's discretion.

Anchoring wire to the ground.

Dimensions: L 60 x P 50 x H 30 Total weight: kg. 40.