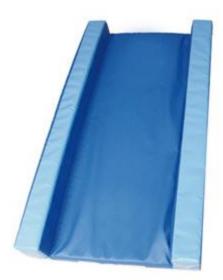

## Description:

Soft bed in fire-resistant class 1 eco-leather, without phthalates, therefore suitable also for children under 3 years of age, internal 100% rubber foam density 21kg / mc, with two sides of containment and zipper according to rule to make it removable. The cot has an anti-slip base. Easily washable with water and soap without detergents. Dimensions 120x80x5h cm (sides 10x10)