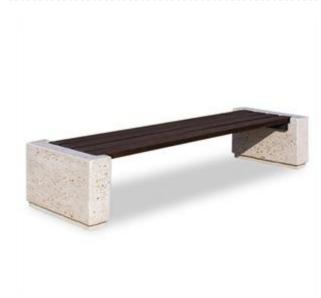

#### Description:

Bench with seat composed by nr. 4 scots of pine wood.

Bases made of vibrated reinforced concrete with continuous forming, with high frequency vibration in order to obtain a better compaction of the dough; packaged with controlled grain size and then smoothed aggregates.

Surfaces protected with water repellent paint for outdoor use, natural effect, resistant to yellowing and chalking.

#### Dimensions:

L 220 x W 68 x H 50 cm - 260 kg