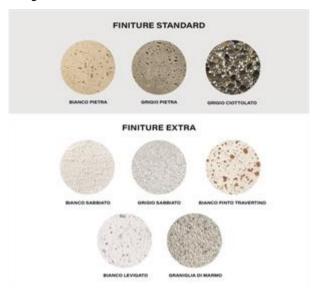

#### Finishes:

- Standard: stone effect white, stone effect grey, and cobblestone grey.
- Extra finishes (on request): sandblasted grey, sandblasted white, faux travertine, marble chips and h