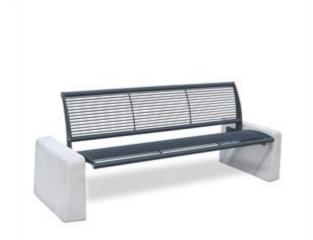

## Description:

Bench made up of two sheet metal supports shaped with laser technology. Seat and backrest with a length of 180 cm made of round steel profiles ( $\emptyset$  8 mm) and tubular ends in galvanized steel ( $\emptyset$  40 mm). Support bases in reinforced, vibrated and anti-degradation treated gray concrete. Stainless steel hardware and bolts.

\_ \_ \_ \_ \_ \_ \_ \_ \_

Dimensions:  $210 \times 70 \times 82$  h cm – seat height 45 cm. Anchoring: wire to the ground.