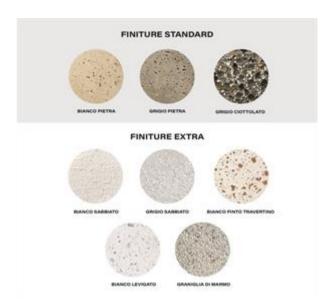

Available in finishes: sandblasted concrete, pebble gray, fake white travertine cement.

On request, available in cement with marble chips.

Dimensions: L 180 x P 40 x H 78 cm seat height: 45 cm Weight 300 kg