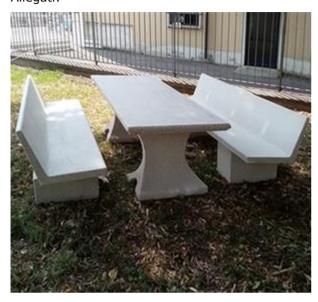

Bench with monobloc seat and back, with 110  $^{\circ}$  inclination.

Made of reinforced vibrated concrete with continuous forming, with high frequency vibration to obtain a better compaction of the dough; packaged with controlled grain size and then smoothed aggregates. Surfaces protected with water repellent paint for outdoor use, natural effect, resistant to yellowing and chalking.

Available in finishes: sandblasted concrete, pebble gray, fake white travertine cement.

On request, available in cement with marble chips.

Dimensions: L 180 x P 40 x H 78 cm seat height: 45 cm Weight 300 kg