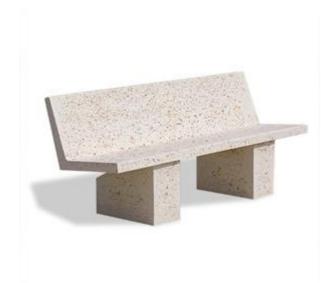

Bench with monobloc seat and back, with 110  $^{\circ}$  inclination.

Made of reinforced vibrated concrete with continuous forming, with high frequency vibration to obtain a better compaction of the dough; packaged with controlled grain size and then smoothed aggregates. Surfaces protected with water repellent paint for outdoor use, natural effect, resistant to yellowing and chalking.

Available in finishes: sandblasted concrete, pebble gray, fake white travertine cement.

On request, available in cement with marble chips.

Dimensions: L 180 x P 40 x H 78 cm seat height: 45 cm Weight 300 kg

Notes:

Being products made with natural inserts, they are subject to color variations due to external agents.