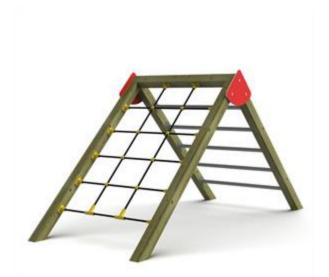

Description:

Triangular shaped climbing, composed of two climbs: net and ladder.

The supporting structure is made of Nordic pine with ecological pressure impregnation which allows optimal and long-lasting protection of the external wood. The nets are made with steel strands covered with synthetic fiber and with high-strength nylon joints.

Dimensions: L 300 x D 125 x H 95 / H 150 cm Security area: 6x4.5 m - 27 m2

Notes:

We recommend using a 5 cm thick anti-trauma flooring for H150.