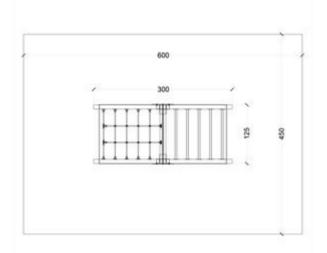

Dimensions: L 300 x D 125 x H 95 / H 150 cm Security area: 6x4.5 m - 27 m2

Notes:

We recommend using a 5 cm thick anti-trauma flooring for H150.