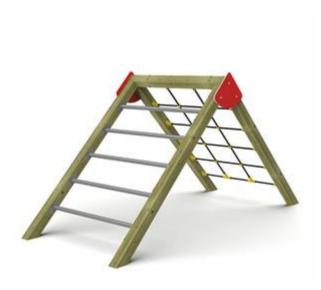

Description:

Triangular shaped climbing, composed of two climbs: net and ladder.

The supporting structure is made of Nordic pine with ecological pressure impregnation which allows optimal and long-lasting protection of the external wood. The nets are made with steel strands covered with synthetic fiber and with high-strength nylon joints.

Dimensions: L 300 x D 125 x H 95 / H 150 cm Security area: 6x4.5 m - 27 m2

Notes:

We recommend using a 5 cm thick anti-trauma flooring for H150.