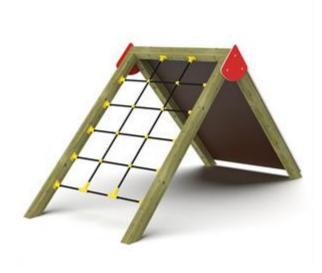

## Gruppo Dimensione Comunità srl

Via Ca' Bertoncina, 47, 24068 Seriate BG *Tel* 035 4522422 info@dimensionecomunita.it

PE02324

Catalogue: Category: Code: Park & Playground Equipments

Description:

Triangular shaped climbing, composed of two climbs: net and climber.

The supporting structure is made of Nordic pine with ecological pressure impregnation which allows optimal and long-lasting protection of the external wood. The nets are made with steel strands covered with synthetic fiber and with high-strength nylon joints.

Dimensions: L 300 x D 125 x H 95 / H 150 cm Security area: 6 x 4.5 m - 27 m2

Notes:

We recommend using a 5 cm thick anti-trauma flooring for H150.