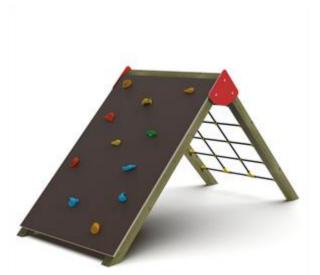

## Gruppo Dimensione Comunità srl

Via Ca' Bertoncina, 47, 24068 Seriate BG *Tel* 035 4522422 info@dimensionecomunita.it

PE02324

Catalogue: Category: Code: Park & Playground Equipments

Description:

Triangular shaped climbing, composed of two climbs: net and climber.

The supporting structure is made of Nordic pine with ecological pressure impregnation which allows optimal and long-lasting protection of the external wood. The nets are made with steel strands covered with synthetic fiber and with high-strength nylon joints.

Dimensions: L 300 x D 125 x H 95 / H 150 cm Security area: 6 x 4.5 m - 27 m2

Notes:

We recommend using a 5 cm thick anti-trauma flooring for H150.