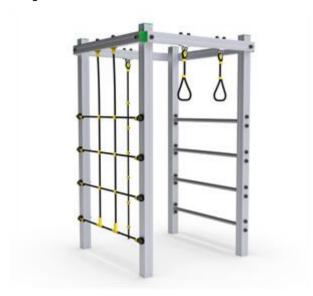

## Gruppo Dimensione Comunità srl

Via Ca' Bertoncina, 47, 24068 Seriate BG Tel 035 4522422

info@dimensionecomunita.it

Catalogue: Park & Playground Equipments

Category:

Code: **PE22017** 

Description:

Four sides gym, composed of a metal ladder, a rope attached to the ground, a rope climbing and a pair of rings.

Bearing structure made entirely of anodized aluminum, Nylon-coated steel ropes, screws and string nodes are protected by Nylon safety caps and safety noses.

All fixing screws are protected by small floret-shaped PVC plugs.