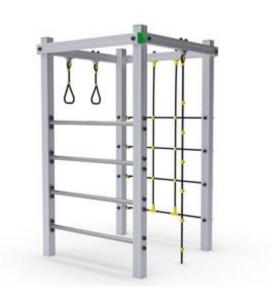

## Gruppo Dimensione Comunità srl

Via Ca' Bertoncina, 47, 24068 Seriate BG Tel 035 4522422

info@dimensionecomunita.it

Catalogue: Park & Playground Equipments

Category:

Code: **PE22017** 

Description:

Four sides gym, composed of a metal ladder, a rope attached to the ground, a rope climbing and a pair of rings.

Bearing structure made entirely of anodized aluminum, Nylon-coated steel ropes, screws and string nodes are protected by Nylon safety caps and safety noses.

All fixing screws are protected by small floret-shaped PVC plugs.