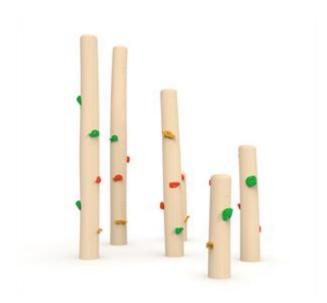

## Gruppo Dimensione Comunità srl

Via Ca' Bertoncina, 47, 24068 Seriate BG *Tel* 035 4522422 info@dimensionecomunita.it

Catalogue: Park & Playground Equipments

Category:

Code: **PE02362** 

Description:

Gym dedicated to playing and climbing, ideal for developing coordination, balance and physical strength. Made with different black locust trunks (diam. 12/14 cm) of different heights, equipped with colored grips for climbing.