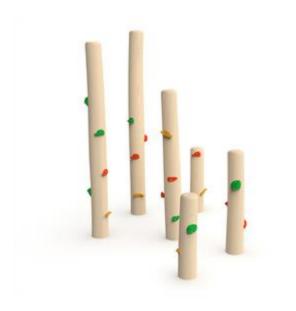

## Gruppo Dimensione Comunità srl

Via Ca' Bertoncina, 47, 24068 Seriate BG *Tel* 035 4522422 info@dimensionecomunita.it

Catalogue: Park & Playground Equipments

Category:

Code: **PE02362** 

Description:

Gym dedicated to playing and climbing, ideal for developing coordination, balance and physical strength. Made with different black locust trunks (diam. 12/14 cm) of different heights, equipped with colored grips for climbing.

If the sockets are mounted at a height lower than 95 cm, anti-trauma flooring is recommended. If the sockets are mounted at a height higher than 95 cm, up to a maximum of 120 cm, it is mandatory to provide a 5 cm thick anti-trauma flooring.