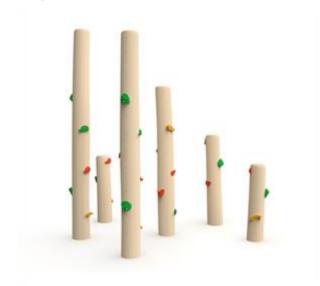

## Gruppo Dimensione Comunità srl

Via Ca' Bertoncina, 47, 24068 Seriate BG *Tel* 035 4522422 info@dimensionecomunita.it

Catalogue: Park & Playground Equipments

Category:

Code: **PE02362** 

Description:

Gym dedicated to playing and climbing, ideal for developing coordination, balance and physical strength. Made with different black locust trunks (diam. 12/14 cm) of different heights, equipped with colored grips for climbing.

If the sockets are mounted at a height lower than 95 cm, anti-trauma flooring is recommended. If the sockets are mounted at a height higher than 95 cm, up to a maximum of 120 cm, it is mandatory to provide a 5 cm thick anti-trauma flooring.