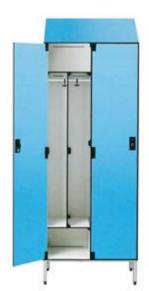

#### Description:

Dressing room with sloped roof and fixed partition, made with single slab panels in laminated HPL laminate with variable leaf width and possibility of adding compartments. Raised anodised aluminum and adjustable feet in stainless steel covered in nylon. Each place has a key lock. White structure, colored doors available in different colors. On request also the sides can be colored. Available sizes: Door 30cm: 2 places 62 (L) x50 (p) x200 (h) cm Door 40cm: 2 seats 80 (L) x50 (p) x200 (h) cm

#### Colori:

Blue
Light blue
White