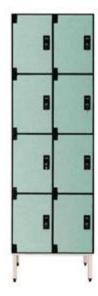

## Gruppo Dimensione Comunità srl

Via Ca' Bertoncina, 47, 24068 Seriate BG *Tel* 035 4522422 info@dimensionecomunita.it

Catalogue: School and Community Furniture

Category:

Code: **SP21011** 

Description:

Locker room / cabinet with 8 doors. Locker room structure made of single slab panels in laminated HPL laminate, with variable leaf width. Raised anodised aluminum and adjustable feet in stainless steel covered in nylon. Each place has a key lock. White structure, colored doors available in different colors. On request also the sides can be colored. Available sizes: Door 30cm: 8 seats 62 (L) x50 (p) x200 (h) cm Door 40cm: 8 seats 80 (L) x50 (p) x200 (h) cm