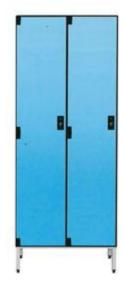

## Description:

Dressing room made with single slab panels in laminated HPL laminate, with variable door width and possibility of adding compartments, anodized aluminum uprights and adjustable feet in stainless steel covered with nylon. Each place has a key lock. White structure, colored doors available in different colors. On request also the sides can be colored. Available sizes: Door 30cm: 2 places 62 (L) x50 (p) x200 (h) cm Door 40cm: 2 seats 80 (L) x50 (p) x200 (h) cm