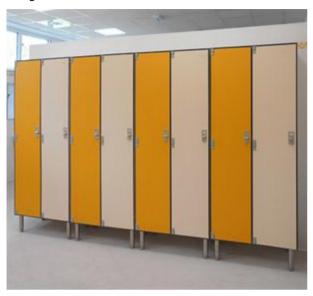

## Description:

Dressing room made with single slab panels in laminated HPL laminate, with variable door width and possibility of adding compartments, anodized aluminum uprights and adjustable feet in stainless steel covered with nylon. Each place has a key lock. White structure, colored doors available in different colors. On request also the sides can be colored. Available sizes: Door 30cm: 2 places 62 (L) x50 (p) x200 (h) cm Door 40cm: 2 seats 80 (L) x50 (p) x200 (h) cm