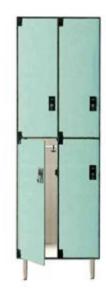

## Gruppo Dimensione Comunità srl

Via Ca' Bertoncina, 47, 24068 Seriate BG *Tel* 035 4522422 info@dimensionecomunita.it

Catalogue: School and Community Furniture

Category:

Code: **SP21008** 

## Description:

4 door wardrobe / dressing room. Locker room structure made of single slab panels in laminated HPL laminate, with variable door width and possibility of adding compartments. Raised anodised aluminum and adjustable feet in stainless steel covered in nylon. Each place has a key lock. White structure, colored doors available in different colors. On request also the sides can be colored. Available sizes: Door 30cm: 4 seats 62 (L) x50 (p) x200 (h) cm Door 40cm: 4 seats 80 (L) x50 (p) x200 (h) cm