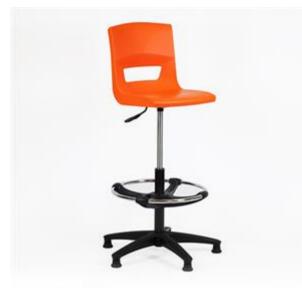

## Description:

Designed to promote a correct posture as well as to provide an extraordinary level of comfort, these excitingly colored chairs are durable, light, stainresistant, anti-static and easy to clean. Work chairs and stools are the perfect choice for computer rooms and multi-purpose rooms where mobility is needed.

- Polypropylene shell with high impact resistance
- Perfect ergonomics seat with rounded edge
- Equipped with gas mechanism
- Certification BS EN 1729 Parts 1 & 2, BS 5852 (Crib5)
- Available in 16 colors
- With or without wheels

Chairs size:

Seat - L 36.5 x P 37 x H 35.8-46.8 (fixed) - 38.3-49.3 (wheels) cm Total - L 58 x D 58 x H 73-83.5 (fixed) - 75-85.5 (wheels) cm

Stool size: Seat - L 36.5 x P 37 x H 57.5-87 cm Total - L 58 x D 58 x H 99-115 cm