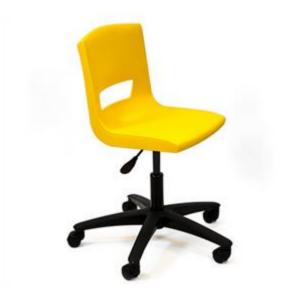

## Description:

Designed to promote a correct posture as well as to provide an extraordinary level of comfort, these excitingly colored chairs are durable, light, stainresistant, anti-static and easy to clean. Work chairs and stools are the perfect choice for computer rooms and multi-purpose rooms where mobility is needed.

- Polypropylene shell with high impact resistance
- Perfect ergonomics seat with rounded edge
- Equipped with gas mechanism
- Certification BS EN 1729 Parts 1 & 2, BS 5852 (Crib5)
- Available in 16 colors
- With or without wheels

Chairs size:

Seat - L 36.5 x P 37 x H 35.8-46.8 (fixed) - 38.3-49.3 (wheels) cm Total - L 58 x D 58 x H 73-83.5 (fixed) - 75-85.5 (wheels) cm

Stool size: Seat - L 36.5 x P 37 x H 57.5-87 cm Total - L 58 x D 58 x H 99-115 cm