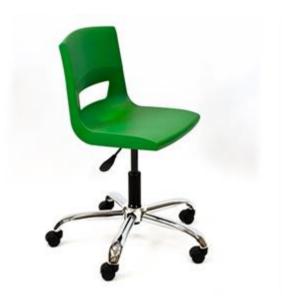

## Description:

Designed to promote a correct posture as well as to provide an extraordinary level of comfort, these excitingly colored chairs are durable, light, stainresistant, anti-static and easy to clean. Work chairs and stools are the perfect choice for computer rooms and multi-purpose rooms where mobility is needed.

- Polypropylene shell with high impact resistance
- Perfect ergonomics seat with rounded edge
- Equipped with gas mechanism
- Certification BS EN 1729 Parts 1 & 2, BS 5852 (Crib5)
- Available in 16 colors
- With or without wheels

Chairs size:

Seat - L 36.5 x P 37 x H 35.8-46.8 (fixed) - 38.3-49.3 (wheels) cm Total - L 58 x D 58 x H 73-83.5 (fixed) - 75-85.5 (wheels) cm

Stool size: Seat - L 36.5 x P 37 x H 57.5-87 cm Total - L 58 x D 58 x H 99-115 cm