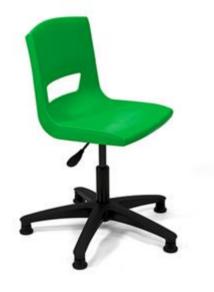

## Description:

Designed to promote a correct posture as well as to provide an extraordinary level of comfort, these excitingly colored chairs are durable, light, stainresistant, anti-static and easy to clean. Work chairs and stools are the perfect choice for computer rooms and multi-purpose rooms where mobility is needed.

- Polypropylene shell with high impact resistance
- Perfect ergonomics seat with rounded edge
- Equipped with gas mechanism
- Certification BS EN 1729 Parts 1 & 2, BS 5852 (Crib5)
- Available in 16 colors
- With or without wheels

Chairs size:

Seat - L 36.5 x P 37 x H 35.8-46.8 (fixed) - 38.3-49.3 (wheels) cm Total - L 58 x D 58 x H 73-83.5 (fixed) - 75-85.5 (wheels) cm

Stool size: Seat - L 36.5 x P 37 x H 57.5-87 cm Total - L 58 x D 58 x H 99-115 cm