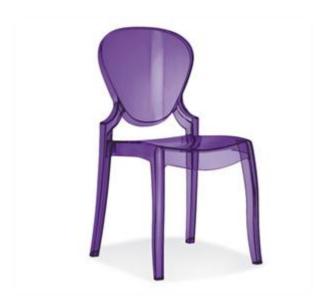

## Description:

Seat entirely made of polycarbonate, resistant material and suitable for any environment. The chair is inspired by the most traditional canons but introduces contemporary elements both in the design and in the material and in the construction technology.

Available in different colors both full color and transparent.

Dimensions: 90 H x 47.5 W x 52 P cm Seat height: 48

cm

Notes:

Packs of 4 pcs. single color

Page 1/2