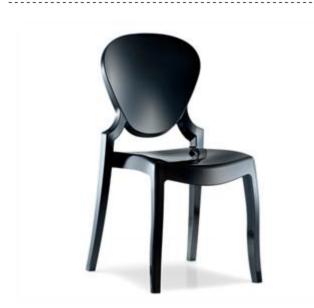

## Description:

Seat entirely made of polycarbonate, resistant material and suitable for any environment. The chair is inspired by the most traditional canons but introduces contemporary elements both in the design and in the material and in the construction technology.

Available in different colors both full color and transparent.

Dimensions: 90 H x 47.5 W x 52 P cm Seat height: 48

cm

Notes:

Packs of 4 pcs. single color

Page 1/2