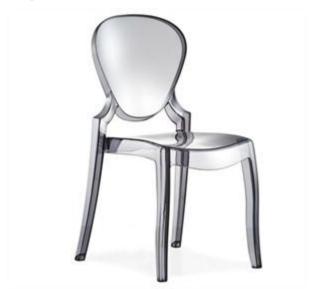

## Description:

Seat entirely made of polycarbonate, resistant material and suitable for any environment. The chair is inspired by the most traditional canons but introduces contemporary elements both in the design and in the material and in the construction technology.

Available in different colors both full color and transparent.

Dimensions: 90 H x 47.5 W x 52 P cm Seat height: 48

cm

Notes:

Packs of 4 pcs. single color

Page 1/2