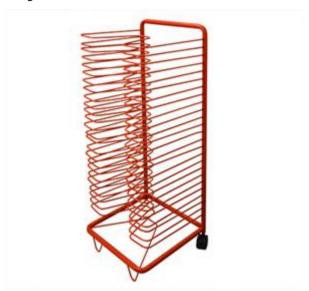

## Description:

Dryer for works of art, designed specifically for nursery schools to dry your students' drawings without fear of being ruined. The wheels and the handle make it easy to move. It has a layered structure and can also accommodate A3 size sheets. The structure is made of powder-coated steel bars. Dimensions: L 37 x W 33 x H 65 - 17 shelves L 37 x W 33 x H 90 - 25 shelves