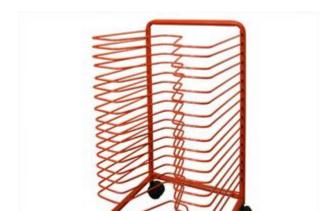

## Description:

Dryer for works of art, designed specifically for nursery schools to dry your students' drawings without fear of being ruined. The wheels and the handle make it easy to move. It has a layered structure and can also accommodate A3 size sheets. The structure is made of powder-coated steel bars. Dimensions: L 37 x W 33 x H 65 - 17 shelves L 37 x W 33 x H 90 - 25 shelves