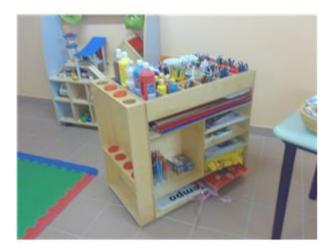

## Description:

Mobile painting trolley, made of plywood, composed of compartments on all sides, of different shapes and sizes, to adapt to the various needs of an educational workshop. Equipped with a removable compartment with handles and swivel wheels. Dimension, 80x90x50 cm.