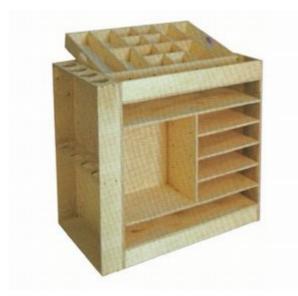

## Description:

Mobile painting trolley, made of plywood, composed of compartments on all sides, of different shapes and sizes, to adapt to the various needs of an educational workshop. Equipped with a removable compartment with handles and swivel wheels. Dimension, 80x90x50 cm.