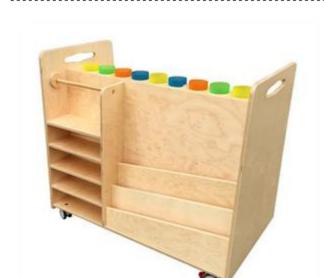

Double sided art resource trolley manufactured from multilayer wood, equipped with a set of quality castors. The trolley has specific sections for all art and craft needs including paper, paints and resources. On one side there are 9 storage compartments large enough to accommodate deep plastic trays. Dimensions: L 103 x P 59 x 95 cm h