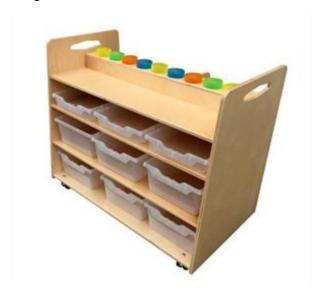

Double sided art resource trolley manufactured from multilayer wood, equipped with a set of quality castors. The trolley has specific sections for all art and craft needs including paper, paints and resources. On one side there are 9 storage compartments large enough to accommodate deep plastic trays. Dimensions: L 103 x P 59 x 95 cm h