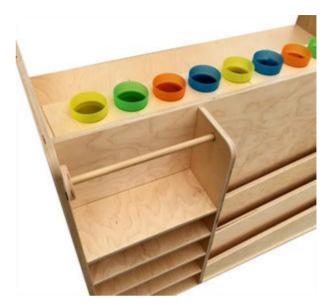

Double sided art resource trolley manufactured from multilayer wood, equipped with a set of quality castors. The trolley has specific sections for all art and craft needs including paper, paints and resources. On one side there are 9 storage compartments large enough to accommodate deep plastic trays. Dimensions: L 103 x P 59 x 95 cm h