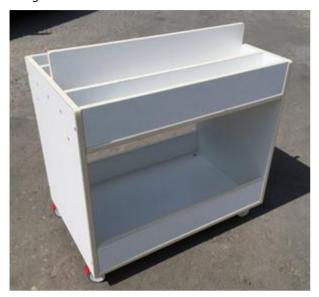

## Gruppo Dimensione Comunità srl

Via Ca' Bertoncina, 47, 24068 Seriate BG *Tel* 035 4522422 info@dimensionecomunita.it

Catalogue: Furniture for Nursery and

Preschool

Category:

Code: CA0105X

Description:

Trolley, made of plywood covered with white laminate. The trolley consists of a lower part in the day, in which it is possible to insert objects of various sizes, while in the upper part, practical partitions allow to keep containers, paint cans and colors. The structure is equipped with pivoting and self-braking wheels

Dimension: 80x50x65 (h) cm.

Page 1/2