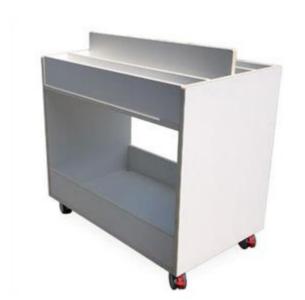

## Gruppo Dimensione Comunità srl

Via Ca' Bertoncina, 47, 24068 Seriate BG *Tel* 035 4522422 info@dimensionecomunita.it

Catalogue: Furniture for Nursery and

Preschool

Category:

Code: CA0105X

Description:

Trolley, made of plywood covered with white laminate. The trolley consists of a lower part in the day, in which it is possible to insert objects of various sizes, while in the upper part, practical partitions allow to keep containers, paint cans and colors. The structure is equipped with pivoting and self-braking wheels

Dimension: 80x50x65 (h) cm.

Page 1/2