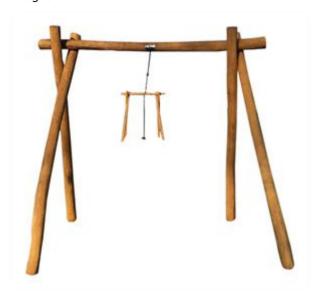

## Description:

Teleferica natura, composed of 14 cm diameter pylons, fixed to the ground.

The structure is in solid wood treated with antiparasitic water-based paint.

We therefore recommend a security area that covers the entire length of the game.

The steel rope is high-strength with adjustable stroke limit system.

For a correct maintenance of the article, an annual maintenance is recommended.

Overall area (total length): from 10 to 20 meters

Page 1/2