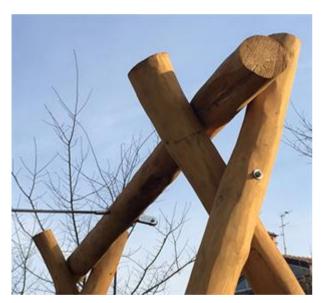

## Description:

Teleferica natura, composed of 14 cm diameter pylons, fixed to the ground.

The structure is in solid wood treated with antiparasitic water-based paint.

We therefore recommend a security area that covers the entire length of the game.