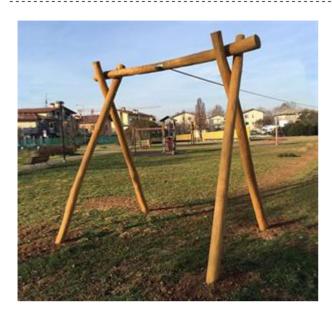

## Description:

Teleferica natura, composed of 14 cm diameter pylons, fixed to the ground.

The structure is in solid wood treated with antiparasitic water-based paint.

We therefore recommend a security area that covers the entire length of the game.

The steel rope is high-strength with adjustable stroke limit system.

For a correct maintenance of the article, an annual maintenance is recommended.

Overall area (total length): from 10 to 20 meters

Page 1/2