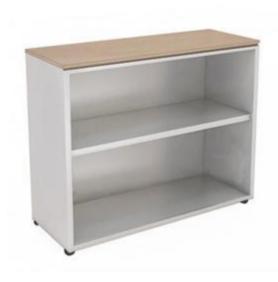

#### Description:

Open container element with one shelf.Container element with one internal shelf and two doors. Base bookcase, sides and top in melamine (thickness 18 mm) assembled with metal tie rods and barrels and wooden pins. Base complete with internally adjustable leveling feet in rigid PVC with threaded steel adjustment pin. Internal shelf in melamine (thickness 25 mm), metal shelf supports with vertical shelf locking pin.

#### Dimensions:

L 90 X D 44 X H 80 cm (top excluded)

Page 1/2