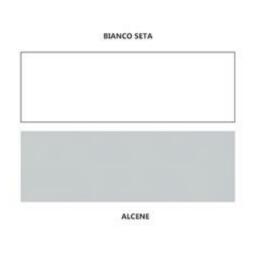

#### Colors:

- Base, sides and cap: silk white, alcene
- On request addition of sides and upper top (art. 20190001) finishing: virgilio ash, tundra elm, tenebra walnut, gray