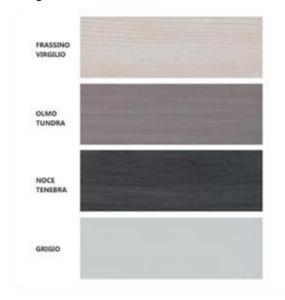

#### Colori:

- Base, fianchi e cappello: bianco seta, alcene
- Cassetto: frassino virgilio, noce tenebra, grigio, olmo tundra