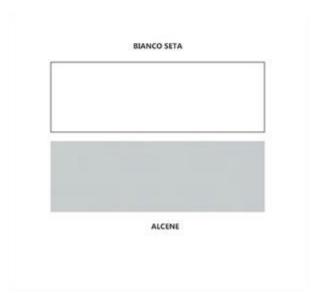

#### Colori:

- Base, fianchi e cappello: bianco seta, alcene
- Cassetto: frassino virgilio, noce tenebra, grigio, olmo tundra