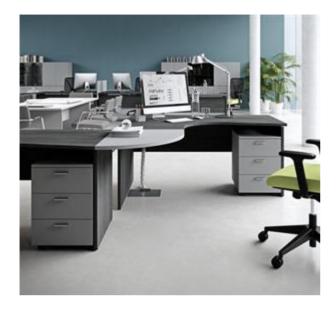

#### Description:

Cassettiera in nobilitato melaminico spessore 18 mm, dotata di ruote piroettanti con carter e doppio battistrada in PVC rigido nero e perno di rotazione in acciaio, serratura a blocco simultaneo di tutti i cassetti con chiave pieghevole antinfortunistica, interni cassetti in agglomerato di legno e scorrevoli su guide metalliche con rullini in nylon, cassetto superiore completo di vassoio portacancelleria asportabile in PVC rigido stampato, maniglie in materiale plastico finitura alluminio satinato.

#### Dimensioni:

L 42 x P 56 x H 60 cm

Page 1/2