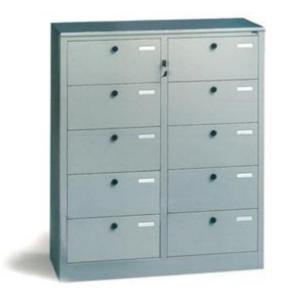

## Description:

10-compartment filing cabinet, made of cold-bent, polished steel sheet metal, epoxy powder coated.

Available:

- 10 closed compartments with drop-down doors, single central lock

-  $1\bar{0}$  closed compartments with drop-down doors, lock on each door + central lock

- 10 closed compartments with drop-down doors with slots, lock on each door + central lock
- 10 open compartments

Dimensions: 90 x 35 x 106 H cm

Colori:

Grey