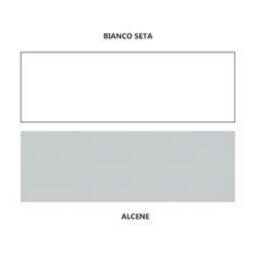

#### Colors:

- Base, sides and cap: silk white, alcene
- Door: virgilio ash, dark walnut, gray, tundra elm
- On request addition of sides and upper top (art. 20190001) finishing: virgilio ash, tundra elm, tenebra walnut, gray