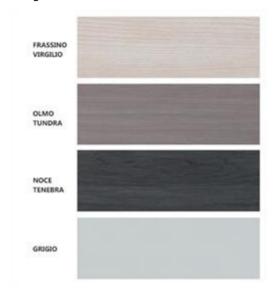

#### Colors:

- Base, sides and cap: silk white, alcene
- Door: virgilio ash, dark walnut, gray, tundra elm
- On request addition of sides and upper top (art. 20190001) finishing: virgilio ash, tundra elm, tenebra walnut, gray