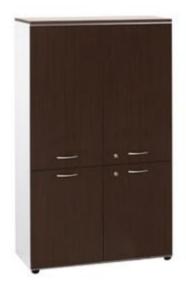

#### Description:

Wardrobe with pair of lower and upper doors with lock and internal shelves Base bookcase, sides and top in melamine (thickness 18 mm), edged in ABS, assembled with metal tie rods and barrels and wooden pins. Sides complete with 32 pitch vertical drilling for positioning the shelves. Base complete with internally adjustable leveling feet in rigid PVC with threaded steel adjustment pin. Positionable internal shelves in melamine (thickness 25 mm), metal shelf supports with vertical shelf locking pin. A shelf is fixed to the sides to resist horizontal stress.

Dimensions: L 90 X D 46 X H 200 cm (top excluded)