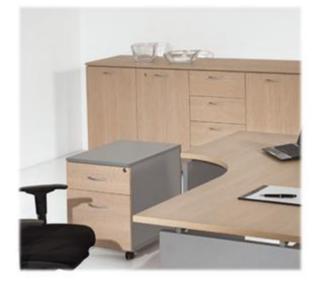

#### Description:

Container element with an internal shelf and two doors with lock. Base bookcase, sides and top in melamine (thickness 18 mm), edged in ABS, assembled with metal tie rods and barrels and wooden pins. Base complete with internally adjustable leveling feet in rigid PVC with threaded steel adjustment pin. Internal shelf in melamine (thickness 25 mm), metal shelf supports with vertical shelf locking pin.

Dimensions: L 90 x D 46 x H 80 cm (top excluded)