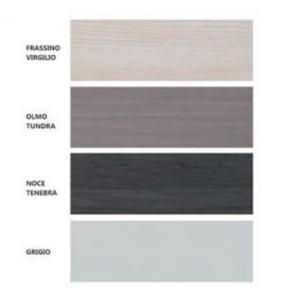

### Colors:

- Base, sides and cap: silk white, alcene
- Door: virgilio ash, dark walnut, gray, tundra elm

- On request addition of sides and upper top (art. 20190001) finishing: virgilio ash, tundra elm, tenebra walnut, gray