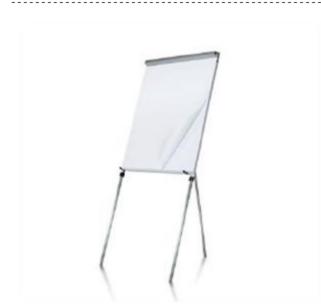

## Description:

Flip chart Board with white prepainted steel surface, magnetic, writable with special dry erasable pens. Height adjustable tripod structure in epoxy powder coated steel and adjustable square section telescopic legs with non-slip moplen feet. Equipped with glove box and clipboard in natural anodised aluminum, equipped with paper stop, adjustable, with snap closure and perforation for easy tearing. Supplied with 25 white sheets measuring 70x100.