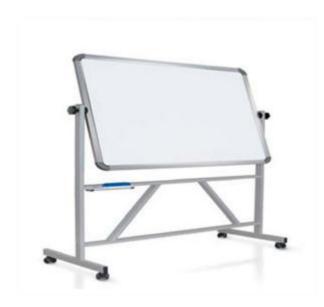

## Description:

Double-sided blackboard, with magnetic porcelain steel surface with perimeter frame in silver anodised aluminum and rounded corners in light gray RAL porcelain moplen.

Removable trestle in fire-painted steel with castors. Pen tray / glove compartment, with 360  $^{\circ}$  rotation of the blackboard.

## Available in:

- White writing with erasable felt pens
- Green or Slate Gray writing with white or colored chalks