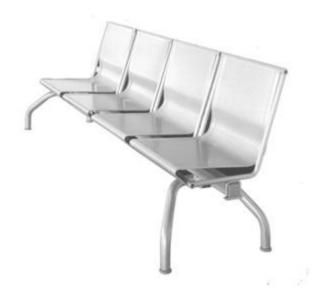

## Description:

Modular system of seating on beam. 4-seater version. The monocoque seat made of a single sheet of steel painted with epoxy powders, has a light and extremely robust shape at the same time. The microholes that are present on the entire seat allow the circulation of air avoiding injuries to people or damage to objects. The bodies can be equipped with armrests (quote on request) or be replaced by tables. The cushions can be colored: black, red, blue and leather.