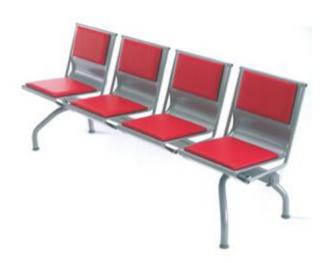

## Description:

Modular system of seating on beam. 4-seater version. The monocoque seat made of a single sheet of steel painted with epoxy powders, has a light and extremely robust shape at the same time. The microholes that are present on the entire seat allow the circulation of air avoiding injuries to people or damage to objects. The bodies can be equipped with armrests (quote on request) or be replaced by tables. The cushions can be colored: black, red, blue and leather.