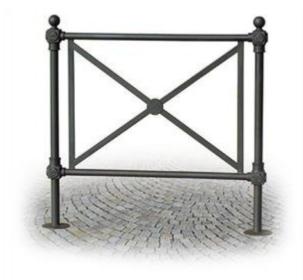

## Description:

Barrier composed of 2 uprights in galvanized steel  $\ensuremath{\varnothing}$ 42 mm and horizontal currents Ø 33 mm, powdercoated, with non-toxic powders according to the regulations in force.

Joints made of cast aluminum. Internal cruise in galvanized steel tube with decorative central plate in sheet metal.

Available in flanged or grouting version.

Overall dimensions flanged version: cm 100 x 100 h. Overall dimensions for grouting: cm 100 x 120 h useful height approx. 100 cm