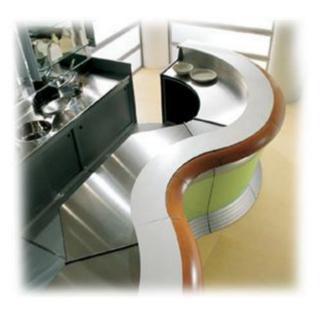

## School and Community Furniture Bar counter TUCANO

## Description:

From a structural and technological point of view, the Tucano has been designed with all metallic materials, as a guarantee of solidity and durability over time and with features that make it flexible in its composition and functional in its management.

These quality features are enhanced by a design that is more than modern, innovative and of great aesthetic effect. The profile of the counter "a becco di tucano" highlights the uniqueness of this furniture and is just one of the many details that make the Tucano a real object of modern design.