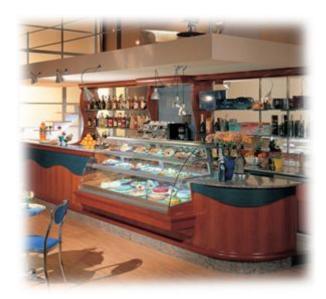

## Description:

The Marea design is visibly inspired by the waves of the sea. The sinuous band wraps the front, which can be made with a coral, cherry, acid green or silver metallic paneling depending on the effect you want to give to the furniture.

The different front finish means that the Marea design can be lively, fresh and youthful with coral or colored panels; of classic and refined taste with cherry paneling.

Page 1/1