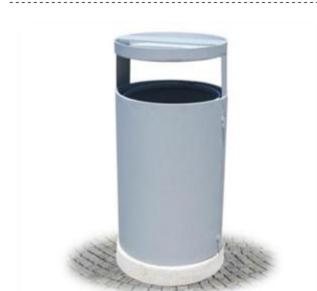

## Description:

Basket made of galvanized sheet steel. Provided with a front opening system with universal triangular key supplied, for easy removal of waste. Base in sandblasted white concrete. Roof / ashtray made with plate disc and galvanized steel tubular crown supported by n. 2 shaped sheet metal friezes with laser technology with possibility of customization. Internally equipped with a bag holder ring Anchoring: ground wire. Overall dimensions: cm 50x50x100 h. Capacity of Cestone: 120 liters approx.