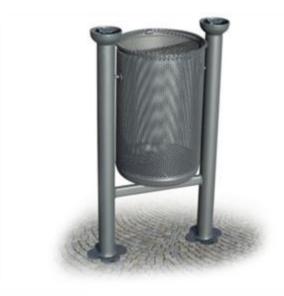

## Description:

Tilting basket diameter  $30 \times 51$  h, made of perforated sheet metal sp. 10/10 and bottom 15/10 thick with holes for drainage of rainwater.

Double upright with removable ashtray at the apex and ground anchoring plate made of laser-cut sheet metal.

Finishing with powder paints, the powders used in the painting process are non-toxic according to current regulations.

RAL coloring at the discretion of the customer. Anchoring: ground wire.

Overall dimensions: cm 46 x 30 x 100 h. Basket capacity: 36 liters approx.