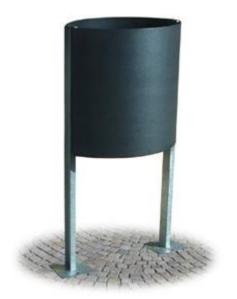

### Description:

Bin made up of an elliptical container in galvanized steel sheet, complete with bag holder ring. The container fixed to the 2 lateral tubular steel supports which, in the version with roof, are joined at the top by a shaped sheet metal lid with or without an ashtray with net for extinguishing cigarette butts. The waste bag is removed by unlocking the universal key lock which allows it to be opened.

Hardware and bolts: galvanized according to UNI

3740.

Anchoring: floor level.

Dimensions: L 50 x D 27 x H 100 cm. Basket capacity: approx. 50 liters

#### Available versions:

- Basic model elliptical basket
- Elliptical basket with roof
- Elliptical waste bin with roof and ashtray