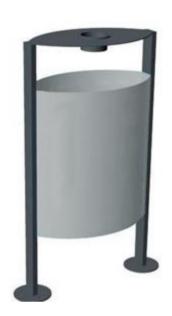

### Description:

Bin made up of an elliptical container in galvanized steel sheet, complete with bag holder ring. The container fixed to the 2 lateral tubular steel supports which, in the version with roof, are joined at the top by a shaped sheet metal lid with or without an ashtray with net for extinguishing cigarette butts. The waste bag is removed by unlocking the universal key lock which allows it to be opened.

Hardware and bolts: galvanized according to UNI

3740.

Anchoring: floor level.

Dimensions: L 50 x D 27 x H 100 cm. Basket capacity: approx. 50 liters

#### Available versions:

- Basic model elliptical basket
- Elliptical basket with roof
- Elliptical waste bin with roof and ashtray