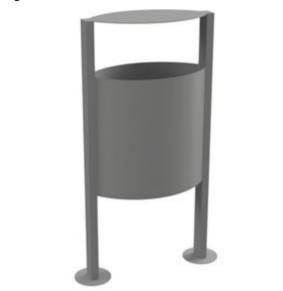

### Description:

Bin made up of an elliptical container in galvanized steel sheet, complete with bag holder ring. The container fixed to the 2 lateral tubular steel supports which, in the version with roof, are joined at the top by a shaped sheet metal lid with or without an ashtray with net for extinguishing cigarette butts. The waste bag is removed by unlocking the universal key lock which allows it to be opened.

Hardware and bolts: galvanized according to UNI

3740.

Anchoring: floor level.

Dimensions: L 50 x D 27 x H 100 cm. Basket capacity: approx. 50 liters

#### Available versions:

- Basic model elliptical basket
- Elliptical basket with roof
- Elliptical waste bin with roof and ashtray