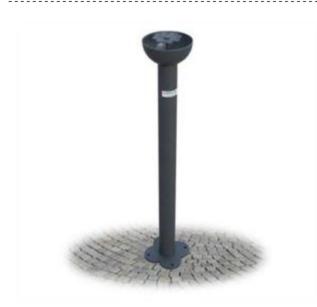

## Description:

Outdoor ashtray made of galvanized steel with decorative extinguishing system. Support pole made in galvanized steel. It equipped with shaped plate for anchoring to the ground. Available colors: Dark Green, Charcoal grey Available colors on request: red, yellow, white, light blue Overall dimensions: cm  $12 \times 12 \times 106 \text{ h}$ .