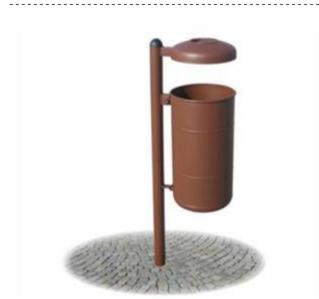

## Description:

Basket made of shaped galvanized steel sheet size 30 x 55 cm. Bottom of the basket made of sheet metal plate with holes for drainage of rainwater. Support pole made of galvanized steel round tube with black PE finned head cover. Roof made of pressed sheet metal disk where a space is created centrally for the insertion of a removable ashtray provided with a shutoff element. Emptying system by means of release with an Allen key supplied. Capacity of the basket: 50 liters approx. Overall dimensions: cm  $30 \times 41 \times 123 \text{ h}$  - useful height cm 103 ca. Anchoring: to be buried.