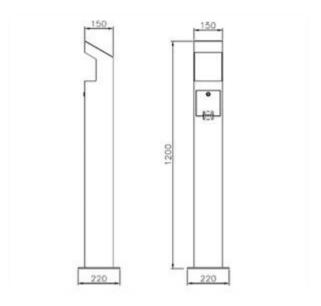

Dimensions: Wall version -L 15 x P 15 x H 50.5 mm Version to be buried: L 22 x W 22 x H120 mm

Page 1/2