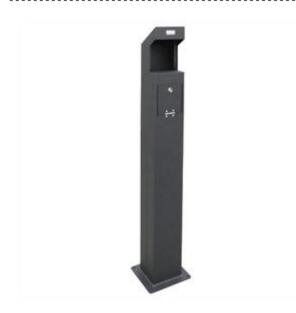

## Description:

Ashtray consisting of a tubular steel structure in the version to be fixed, or wall mounted. On the front of the tubular section there is an opening in which a perforated sheet metal grid is inserted which acts as a cigarette extinguisher top. Inside the tube there is a drawer-type container with an extraction in the front part by releasing a lock with a universal key that allows you to remove a closing door. The tubular column is closed on the upper part with a cap in welded sheet metal and the base consists of a square plate that can be fixed to the ground by means of expansion plugs. All metal parts are galvanized and painted with thermosetting polyester powders in various RAL colors.

Dimensions: Wall version -L 15 x P 15 x H 50.5 mm Version to be buried: L 22 x W 22 x H120 mm

Page 1/2