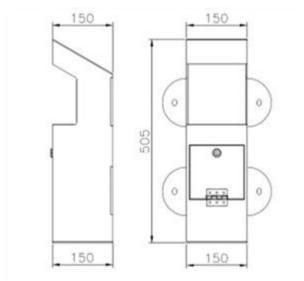

Dimensions: Wall version -L 15 x P 15 x H 50.5 mm Version to be buried: L 22 x W 22 x H120 mm

Page 1/2