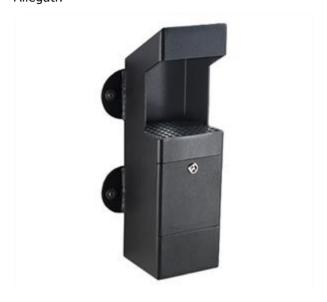

## Description:

Ashtray consisting of a tubular steel structure in the version to be fixed, or wall mounted. On the front of the tubular section there is an opening in which a perforated sheet metal grid is inserted which acts as a cigarette extinguisher top. Inside the tube there is a drawer-type container with an extraction in the front part by releasing a lock with a universal key that allows you to remove a closing door. The tubular column is closed on the upper part with a cap in welded sheet metal and the base consists of a square plate that can be fixed to the ground by means of expansion plugs. All metal parts are galvanized and painted with thermosetting polyester powders in various RAL colors.

Dimensions: Wall version -L 15 x P 15 x H 50.5 mm Version to be buried: L 22 x W 22 x H120 mm

Page 1/2