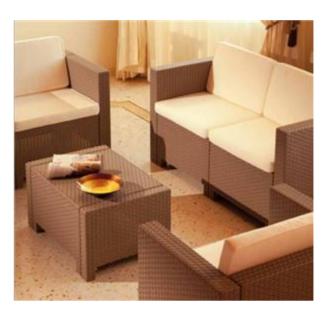

## Description:

Set consisting of a two-seater sofa, 2 single armchairs and a low rectangular coffee table, all complete with cushions. Structure in synthetic rattan molded in polypropylene, comfortable and practical, does not require maintenance and is easy to clean.

The various colors proposed can be adapted to the most different stylistic and chromatic combinations of home furnishings.

Sturdy and 100% water-repellent, it is perfectly suited for both outdoor and indoor use.

Coffee table dimensions: 70x49x h37 cm Armchair dimensions: 74x57x h64 cm Sofa dimensions: 131x57x h64 cm

Structure colors available: anthracite - brown - white

Colori:

Brown

Charcoal grey

White