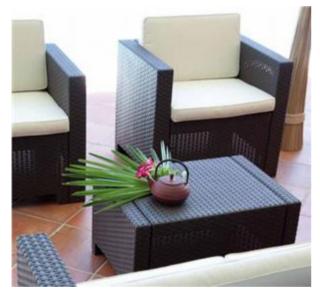

## Description:

Set consisting of a two-seater sofa, 2 single armchairs and a low rectangular coffee table, all complete with cushions. Structure in synthetic rattan molded in polypropylene, comfortable and practical, does not require maintenance and is easy to clean.

The various colors proposed can be adapted to the most different stylistic and chromatic combinations of home furnishings.

Sturdy and 100% water-repellent, it is perfectly suited for both outdoor and indoor use.

Coffee table dimensions: 70x49x h37 cm Armchair dimensions: 74x57x h64 cm Sofa dimensions: 131x57x h64 cm

Structure colors available: anthracite - brown - white

Colori:

Brown

Charcoal grey

White