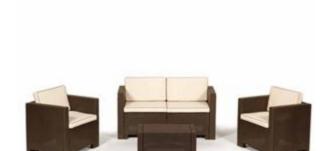

## Description:

Set consisting of a two-seater sofa, 2 single armchairs and a low rectangular coffee table, all complete with cushions. Structure in synthetic rattan molded in polypropylene, comfortable and practical, does not require maintenance and is easy to clean.

Coffee table dimensions: 70x49x h37 cm Armchair dimensions: 74x57x h64 cm Sofa dimensions: 131x57x h64 cm

Structure colors available: anthracite - brown - white

Colori:

Brown

Charcoal grey

White