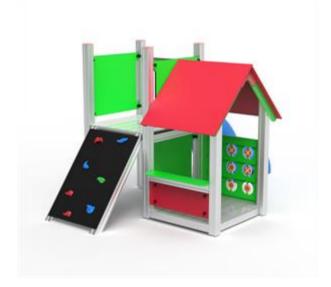

### Description:

The multiplayer house is composed with a tris panel and a table / bench.

Made entirely of aluminum and multicolored coatings in high molecular density polyethylene.

Available in two versions:

- with rotational polyethylene slide and ladder;
- with polyethylene slide and climber climbing; Completely finished with screws with locking cap.

### Dimensions:

Overall area: 175 X 310 cm. Safety area: 475 X 610 cm Slide platform height: 95 cm