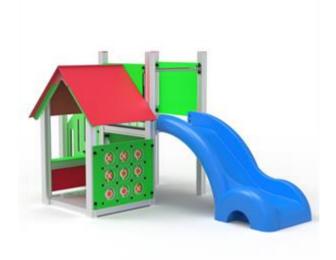

### Description:

The multiplayer house is composed with a tris panel and a table / bench.

Made entirely of aluminum and multicolored coatings in high molecular density polyethylene.

Available in two versions:

- with rotational polyethylene slide and ladder;
- with polyethylene slide and climber climbing; Completely finished with screws with locking cap.

### Dimensions:

Overall area: 175 X 310 cm. Safety area: 475 X 610 cm Slide platform height: 95 cm