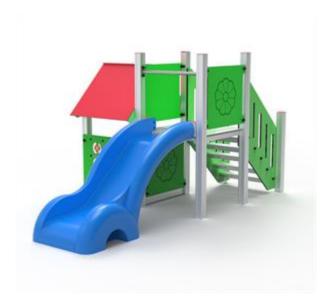

### Description:

The multiplayer house is composed with a tris panel and a table / bench.

Made entirely of aluminum and multicolored coatings in high molecular density polyethylene.

Available in two versions:

- with rotational polyethylene slide and ladder;
- with polyethylene slide and climber climbing; Completely finished with screws with locking cap.

### Dimensions:

Overall area: 175 X 310 cm. Safety area: 475 X 610 cm Slide platform height: 95 cm