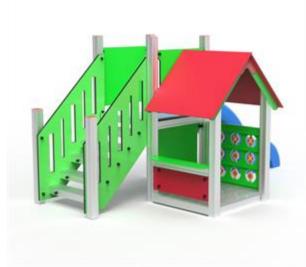

### Description:

The multiplayer house is composed with a tris panel and a table / bench.

Made entirely of aluminum and multicolored coatings in high molecular density polyethylene.

Available in two versions:

- with rotational polyethylene slide and ladder;
- with polyethylene slide and climber climbing; Completely finished with screws with locking cap.

### Dimensions:

Overall area: 175 X 310 cm. Safety area: 475 X 610 cm Slide platform height: 95 cm