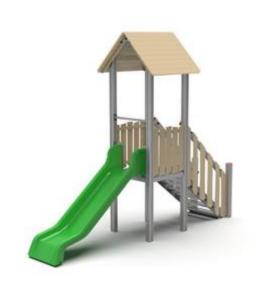

Tower made entirely of Aluminum and Robinia composed of a ladder covered by a 2-pitched roof and a combined rotational polyethylene slide. Parapets and roof entirely made of Robinia The castle is completely finished with screws equipped with closing caps.

Dimensions: 400 x 130 cm

Slide platform height: 95 - 130 cm