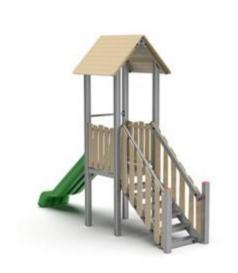

Tower made entirely of Aluminum and Robinia composed of a ladder covered by a 2-pitched roof and a combined rotational polyethylene slide. Parapets and roof entirely made of Robinia The castle is completely finished with screws equipped with closing caps.

Dimensions: 400 x 130 cm

Slide platform height: 95 - 130 cm