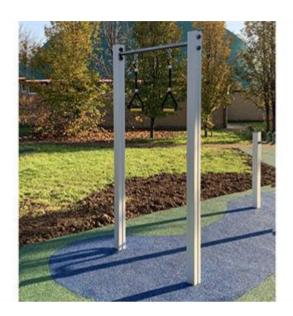

#### Composed of:

- fitness equipment with rings (rings 150 cm from the ground),
- rowing machine for arms (rower grip 100 cm from the ground),
- parallel bars (crossbars at 75 cm from the ground)

The tools have 100 cm of light for wheelchair access.