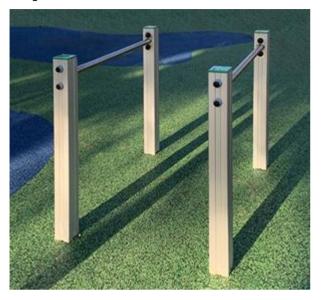

#### Composed of:

- fitness equipment with rings (rings 150 cm from the ground),
- rowing machine for arms (rower grip 100 cm from the ground),
- parallel bars (crossbars at 75 cm from the ground)

The tools have 100 cm of light for wheelchair access.