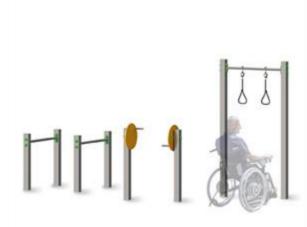

### Description:

Fitness trail, with structures made entirely of anodized aluminum section 9x9 cm and stainless steel bars. Completely finished with screws with closing cap. The route is designed to be performed by people in wheelchairs.

#### Composed of:

- fitness equipment with rings (rings 150 cm from the ground),
- rowing machine for arms (rower grip 100 cm from the ground),
- parallel bars (crossbars at 75 cm from the ground)

The tools have 100 cm of light for wheelchair access.