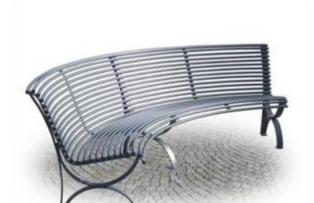

## Description:

Curved bench composed of n. 3 galvanized flat iron supports (section  $50 \times 8$  mm) suitably shaped. Sitting and curved backrest made using galvanized steel round tube profiles Ø mm. 20, equipped with hemispherical head covers in black PE. RAL color at the customer's discretion. Available versions:  $\bullet$  Concave (seat facing inwards);  $\bullet$  Convex (seat facing outwards).

Concave version dimensions:  $250 \times 80 \times 83 \text{ h cm}$  - seat height 42 cm - curvature radius 150 cm Anchoring: wire to the ground.

Page 1/1